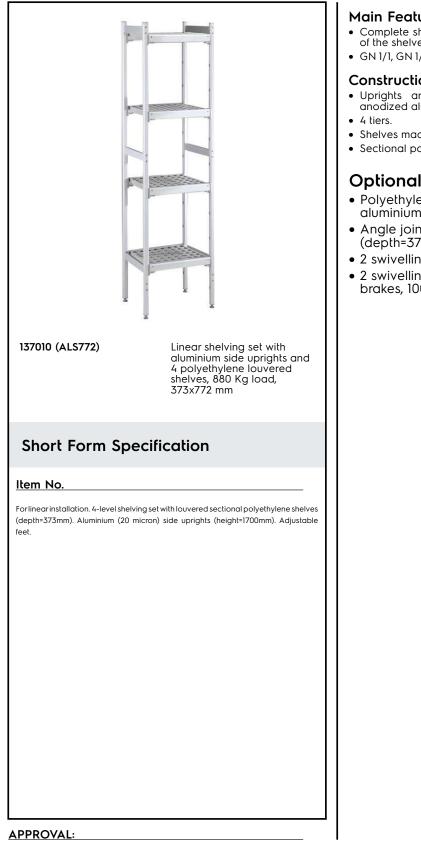

#### Main Features

Complete shelving system allows rapid and easy fixing of the shelves to the uprights.

• GN 1/1, GN 1/2 and GN 1/3 can be inserted into the frame.

### Construction

- Uprights and shelf frames constructed entirely in anodized aluminium (20 micron).
- Shelves made by section of polyethylene tablets.
- Sectional polyethylene shelves are dishwasher safe.

## **Optional Accessories**

- Polyethylene shelf with aluminium frame, 373x708mm PNC 850035 🗅
- Angle joint for shelves PNC 850070 🗅 (depth=373mm) • 2 swivelling wheels, 100mm PNC 850072 🗅
  - PNC 850073 🗅
- 2 swivelling wheels with brakes, 100mm