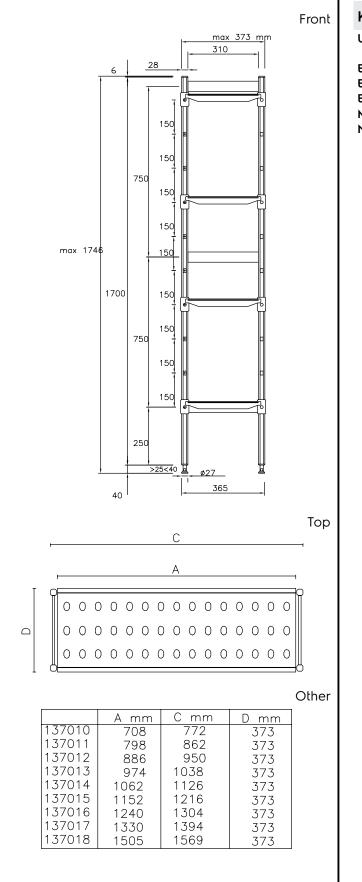

## Key Information:

| Uprights                     |         |
|------------------------------|---------|
| 137010 (ALS772)              | 2       |
| External dimensions, Width:  | 772 mm  |
| External dimensions, Depth:  | 373 mm  |
| External dimensions, Height: | 1700 mm |
| Max loading weight:          | 1040 kg |
| Net weight:                  | 16 kg   |
|                              |         |